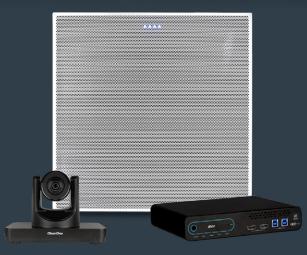

### ClearOne and AVer: Working Together to provide the best audio and video collaboration experience.

With ClearOne's BMA 360 mic array and UNITE<sup>®</sup> Pro cameras, along with AVer's MT300N Matrix Tracking Box, conferencing users can now get real-time, voice-activated camera tracking and switching capability, ensuring every speaker is perfectly framed and heard.

Leveraging the BMA 360's advanced beamforming with over 100 MEMS microphones and the AVer MT300N's multi-camera switching capabilities, meeting spaces can now be designed with multiple cameras that are initiated by voice activated mic zones. Transform conference rooms, classrooms, and large meeting room spaces into dynamic, engaging environments with effortless, automated voice activate camera switching, setting a new standard for inclusive participation and communication efficiency.