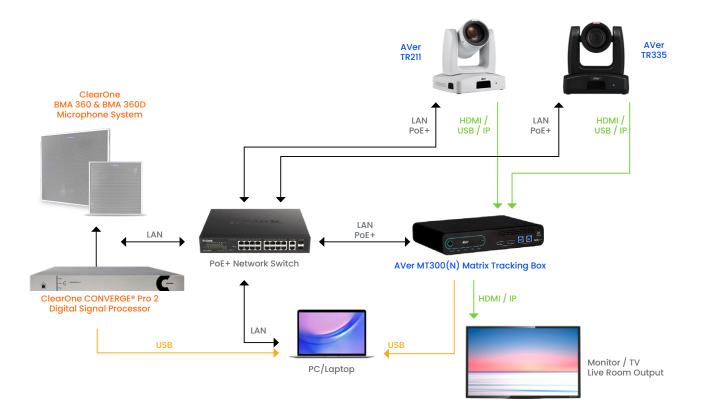

### ClearOne and AVer: Working Together to provide the best audio and video collaboration experience.

With ClearOne's BMA 360 mic array and UNITE<sup>®</sup> Pro cameras, along with AVer's MT300N Matrix Tracking Box, conferencing users can now get real-time, voice-activated camera tracking and switching capability, ensuring every speaker is perfectly framed and heard.

Leveraging the BMA 360's advanced beamforming with over 100 MEMS microphones and the AVer MT300N's multi-camera switching capabilities, meeting spaces can now be designed with multiple cameras that are initiated by voice activated mic zones. Transform conference rooms, classrooms, and large meeting room spaces into dynamic, engaging environments with effortless, automated voice activate camera switching, setting a new standard for inclusive participation and communication efficiency.

#### **ClearOne Products**

| BMA 360<br>Beamforming Microphone<br>Array Ceiling Tile                                          | Learn more |
|--------------------------------------------------------------------------------------------------|------------|
| BMA 360D<br>Beamforming Microphone<br>Array Ceiling Tile<br>Dante <sup>®</sup> Enabled DSP Mixer | Learn more |
| CONVERGE <sup>®</sup><br>Pro 2 DSP Mixers                                                        | Learn more |
| UNITE°<br>160 4K Camera                                                                          | Learn more |
| UNITE°<br>260 Pro Camera                                                                         | Learn more |

#### **AVer Products**

| AVer MT300(N) Matrix<br>Tracking Box | Learn more |
|--------------------------------------|------------|
| Auto Tracking Cameras                |            |
| TR211                                | Learn more |
| TR315                                | Learn more |
| TR335                                | Learn more |